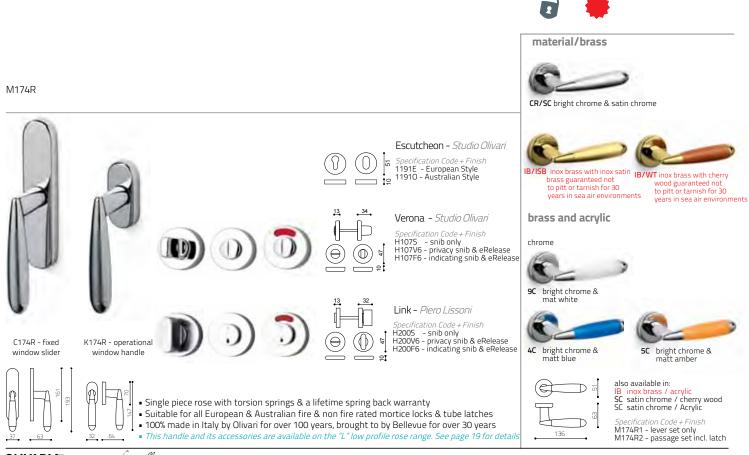

## Penta Associati

0

Penta Associati is a team consisting of five designers who work in strict collaboration with Olivari.

Their handles feature a flawless design and absolute functionality.